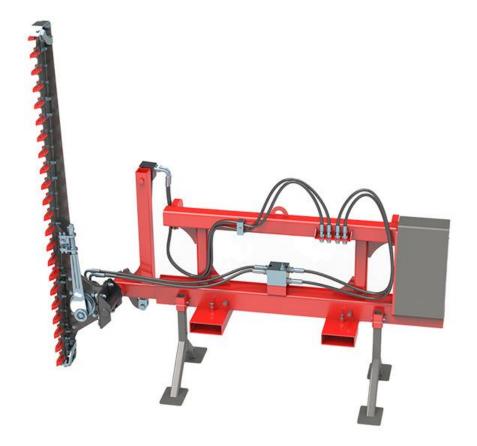

## SIROMER FEL HEDGE TRIMMER

The front end loader hedge trimmer has many advantages such as simple operation, low noise, and lightweight.

It can be fitted to tractors, compact tractors, yard loaders as well as wheel loaders, and front loaders using Euro adaptors. The cutting device is powered through the tractor's hydraulic system.

| MODEL | Weight | Oil pressure needed | Max branch width |
|-------|--------|---------------------|------------------|
| F50   | 270 kg | 140-180 bar         | 30mm             |

Tel: 01253 799 029 Web: www.siromer.online