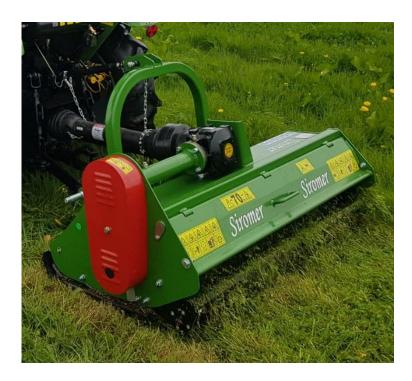

## **SIROMER FLAIL MOWER**

as fixed semi offset or with hydraulic offset. A double acting spool is required for operation of hydraulic offset. The arrangement of hinged, heavy-duty, hammer blades revolving horizontally on pivots with rear roller to maintain height above the ground, allows the flail mower to be used on both a smooth lawn and uneven grass. The cutting height is controlled by adjustable skids and rear roller. The opening back has 4 settings allowing the fineness of the cut to be changed whilst preventing grass clogging.

## **FEATURES:**

- Opening back.
- Adjustable skids and rear roller.
- PTO shaft included.

| Model | Size  | Working Width | Weight | HP    | Hammers | Offset    |
|-------|-------|---------------|--------|-------|---------|-----------|
| M82   | 1.05m | 1020mm        | 250kg  | 16-25 | 16      | Semi      |
| M84   | 1.25m | 1220mm        | 277kg  | 20-30 | 20      | Semi      |
| M85   | 1.45m | 1420mm        | 288kg  | 30-40 | 24      | Semi      |
| M86   | 1.55m | 1520mm        | 299kg  | 35-50 | 24      | Semi      |
| M87   | 1.65m | 1620mm        | 306kg  | 35-50 | 28      | Semi      |
| M88   | 2.00m | 1960mm        | 430kg  | 40-75 | 32      | Semi      |
| M95   | 1.45m | 1420mm        | 342kg  | 30-40 | 24      | Hydraulic |
| M96   | 1.65m | 1620mm        | 367kg  | 35-50 | 28      | Hydraulic |
| M97   | 1.75m | 1720mm        | 386kg  | 40-75 | 28      | Hydraulic |
| M99   | 2.20m | 2170mm        | 470kg  | 50-90 | 34      | Hydraulic |