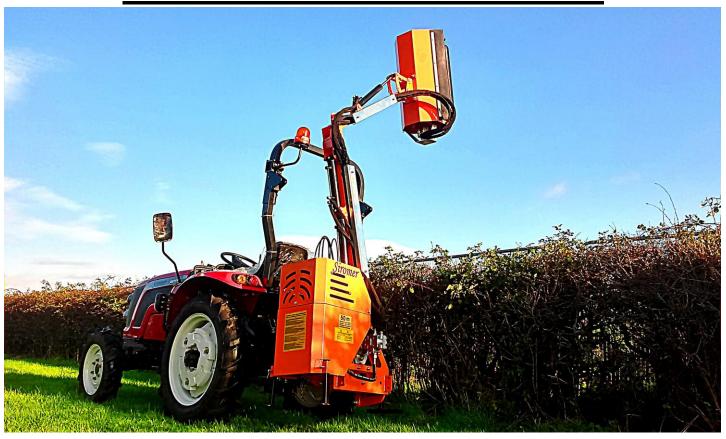

## **SIROMER HEDGE TRIMMER**

Siromer Hedge Trimmers are designed to fit industry standard CAT I linkages. Siromer's high reach hedge trimmers are fitted with a PTO driven hydraulic pump, which means the hedge trimmer is independent of the tractor's hydraulics. The finger bar and flail heads are interchangeable. See price list for costs.

The pictured hedge trimmer is fitted with a flail head.

|                      | U44 - Flail Head   | U54 - Finger Head    |
|----------------------|--------------------|----------------------|
| Weight               | 275kg              | 250kg                |
| <b>Cutting Width</b> | 800mm              | 1300mm               |
| Blade Type           | Y Type Flail Blade | Knife Blade          |
| Number of Blades     | 32                 | 19                   |
| Oil Capacity         | 55L                | 55L                  |
| HP Required          | 20-40hp            | 20- <del>4</del> 0hp |
| Hard Wood            | Мах: Ф3 ст         | Max: Ф1cm            |
| Soft Wood            | Мах: Ф6 cm         | Max: Ф2cm            |
| A                    | 2780mm             | 3330mm               |
| В                    | 2250mm             | 2720mm               |
| С                    | 1400mm             | 1400mm               |
| D                    | 2050mm             | 1880mm               |
| E                    | 3450mm             | 3500mm               |
| X                    | 800mm              | 800mm                |
| Υ                    | 690mm              | 690mm                |