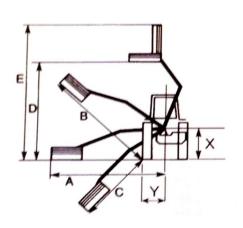

The pictured hedge trimmer is fitted with a flail head.

|                      | U44 - Flail Head   | U54 - Finger Head    |
|----------------------|--------------------|----------------------|
| Weight               | 275kg              | 250kg                |
| <b>Cutting Width</b> | 800mm              | 1300mm               |
| Blade Type           | Y Type Flail Blade | Knife Blade          |
| Number of Blades     | 32                 | 19                   |
| Oil Capacity         | 55L                | 55L                  |
| HP Required          | 20-40hp            | 20- <del>4</del> 0hp |
| Hard Wood            | Мах: Ф3 ст         | Max: Ф1cm            |
| Soft Wood            | Мах: Ф6 cm         | Max: Ф2cm            |
| A                    | 2780mm             | 3330mm               |
| В                    | 2250mm             | 2720mm               |
| С                    | 1400mm             | 1400mm               |
| D                    | 2050mm             | 1880mm               |
| E                    | 3450mm             | 3500mm               |
| X                    | 800mm              | 800mm                |
| Υ                    | 690mm              | 690mm                |