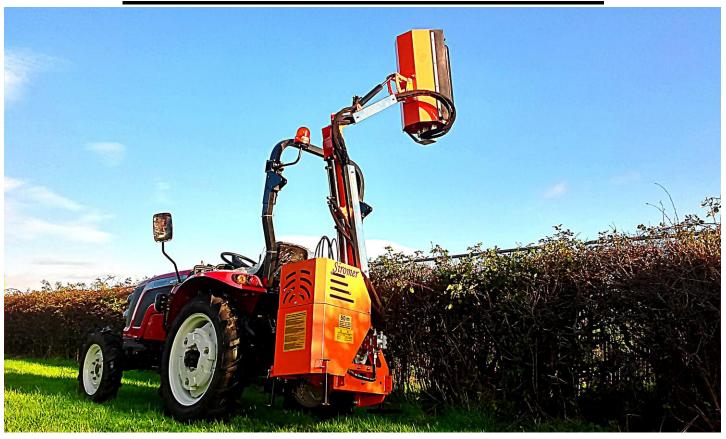

## **SIROMER HEDGE TRIMMER**

Siromer Hedge Trimmers are designed to fit industry standard CAT I linkages. Siromer's high reach hedge trimmers are fitted with a PTO driven hydraulic pump, which means the hedge trimmer is independent of the tractor's hydraulics. The finger bar and flail heads are interchangeable. See price list for costs.

The pictured hedge trimmer is fitted with a flail head.

|                      | U44 - Flail Head   | U54 - Finger Head |
|----------------------|--------------------|-------------------|
| Weight               | 275kg              | 250kg             |
| <b>Cutting Width</b> | 800mm              | 1300mm            |
| Blade Type           | Y Type Flail Blade | Knife Blade       |
| Number of Blades     | 32                 | 19                |
| Oil Capacity         | 55L                | 55L               |
| HP Required          | 20-40hp            | 20-40hp           |
| Hard Wood            | Мах: Ф3 ст         | Max: Ф1cm         |
| Soft Wood            | Мах: Ф6 ст         | Мах: Ф2ст         |
| A                    | 2780mm             | 3330mm            |
| В                    | 2250mm             | 2720mm            |
| С                    | 1400mm             | 1400mm            |
| D                    | 2050mm             | 1880mm            |
| E                    | 3450mm             | 3500mm            |
| X                    | 800mm              | 800mm             |
| Υ                    | 690mm              | 690mm             |