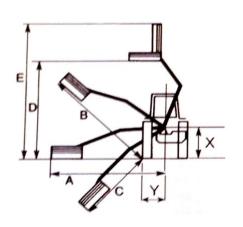

The pictured hedge trimmer is fitted with a flail head.

|                      | U44 - Flail Head   | U54 - Finger Head |
|----------------------|--------------------|-------------------|
| Weight               | 275kg              | 250kg             |
| <b>Cutting Width</b> | 800mm              | 1300mm            |
| Blade Type           | Y Type Flail Blade | Knife Blade       |
| Number of Blades     | 32                 | 19                |
| Oil Capacity         | 55L                | 55L               |
| HP Required          | 20-40hp            | 20-40hp           |
| Hard Wood            | Мах: Ф3 ст         | Max: Ф1cm         |
| Soft Wood            | Мах: Ф6 ст         | Мах: Ф2ст         |
| A                    | 2780mm             | 3330mm            |
| В                    | 2250mm             | 2720mm            |
| С                    | 1400mm             | 1400mm            |
| D                    | 2050mm             | 1880mm            |
| E                    | 3450mm             | 3500mm            |
| X                    | 800mm              | 800mm             |
| Υ                    | 690mm              | 690mm             |