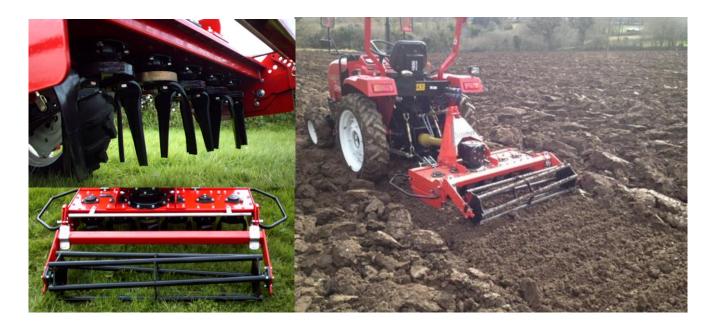

## **SIROMER POWER HARROW**

A power harrow is a great choice for less rocky areas with no grass and is essential for aerating the area, which enables the soil to gain warmth quicker so that plants can grow healthier. The Siromer power harrow is the perfect solution for seedbed preparation as spring steel blades aggressively churn soil to a depth of 6". The roller gently levels off the aerated soil, leaving a bed perfect for seeding. Power Harrows enable an extremely high crop yield since they do not invert soil layers, but rather help to maintain the soil's natural composition, structure and biodiversity. Ideal for use by local authorities, landscapers and nurserymen for the preparation of ground to be re-seeded or turfed, on building sites and football pitches etc.

| MODEL | Structure<br>Weight | НР    | Number of Blade | Tilling<br>Width | Tilling<br>Depth | PTO<br>Turning<br>Speed |
|-------|---------------------|-------|-----------------|------------------|------------------|-------------------------|
| S53   | 280kg               | 24-50 | 12              | 1300mm           | 200mm            | 540r/min                |
| S54   | 330kg               | 40-75 | 16              | 1700mm           | 200mm            | 540r/min                |