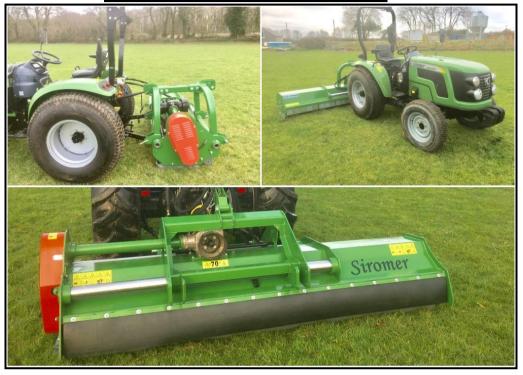

## **FLAIL MULCHER**

A powerful reversible flail mulcher designed for front or rear mounting capable of pulverising 40mm thick material. Ideal for mulching grass, bracken, brambles and any other overgrown vegetation, the implement can function in both directions of PTO rotation. It boasts a robust steel frame and an electronically balanced rotor mounted on fully enclosed, self-aligning bearings. The belt transmission is driven by an oil bath bevel gearbox with freewheel and the rotor benefits from a helical arrangement of blades to evenly distribute the workload.

| Size | Width  | Weight  | Power    | Offset    | Hammers |
|------|--------|---------|----------|-----------|---------|
| 2.4m | 2387mm | 600 kg  | 50-90hp  | Hydraulic | 22      |
| 2.8m | 2787mm | 1000 kg | 75-100hp | No        | 24      |