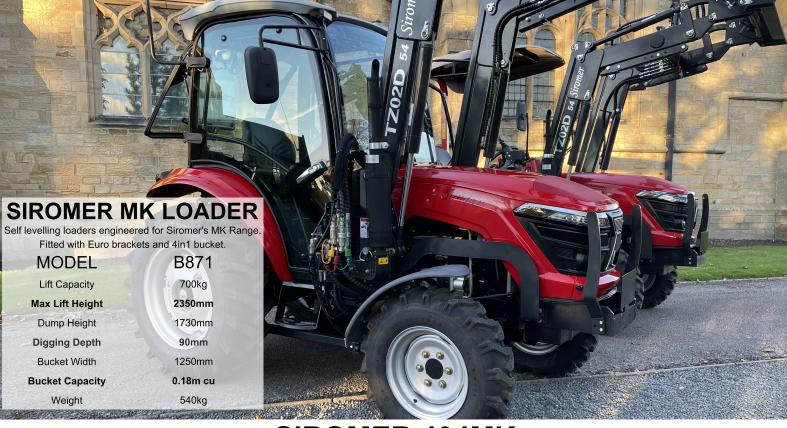

## SIROMER MK RANGE

Compact Chassis, High Power.





## **SIROMER 404MK**

The Siromer 40hp MK is available with a fully airconditioned cab.

Complete with shuttle synchro transmission with 8 forward and 8 reverse speeds.

The main shift allows you to shift "on the fly" making operation smooth.

Engineered for power this tractor comes as standard with electric stop start and super steer front mudguards.

## **MODEL**

Horsepower

Maximum 3pl Lift

Weight

Size (Length x Width x Height)

Wheel Base

**Turning Circle** 

Ground Clearance

PTO Speed

Clutch

Wheel Drive

Engine

**Fuel Tank Capacity** 

Brakes

Rated Speed

**Cultivation Depth Control** 

Gearbox

Min/Max Speed

Steering

Hydraulic Type

Hitching Mechanism

Hitch Device

Tyres

## 404MK CAB (K40, K4C)

40HP

1200kg

1580kg (1870kg cab)

3480mm x 1524mm x 2335mm (2465mm cab)