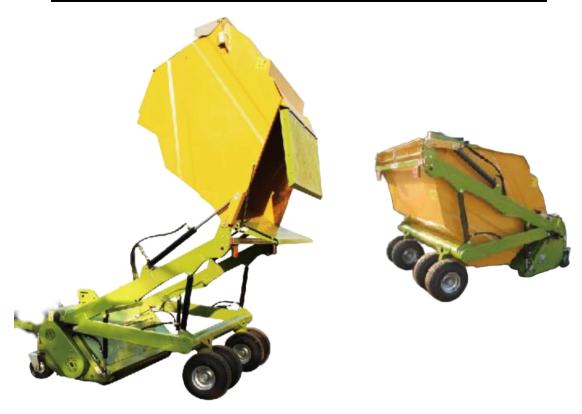

## **SIROMER FLAIL COLLECTOR**

The Siromer flail mower with a collector is designed for cutting and collecting vegetation in one pass. It consists of a rotating drum with multiple flail blades that chop the vegetation into small pieces. These pieces are then efficiently collected and deposited into a built-in collector, minimizing the need for manual raking or clean-up.

This type of mower is commonly used for maintaining grassy areas, such as parks, golf courses, or large gardens, as it provides the convenience of cutting and collecting the cuttings simultaneously, resulting in a tidy and manicured appearance.