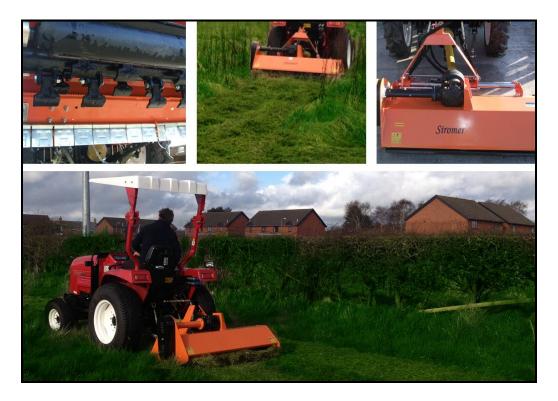

## **SIROMER FLAIL MOWER**

The Siromer Flail Mower is designed for grass cutting in fields, parks or orchards. Available as fixed semi offset or with hydraulic offset. (Double acting spool required for operation of hydraulic side shift.) All flail mowers are fitted with high power gearbox and robust drive line to give hassle free mowing. Complete with a support leg for storage. The fixed semi-offset flail mowers are offset by approximately 6 inches.

The arrangement of hinged cutters revolving horizontally on pivots with rear roller to maintain height above the ground allows the flail mower to be used on both a smooth lawn and uneven grass verge. The cutting height is controlled by adjustable skids. Compact size allows good manoeuvrability making the flail mower ideal for orchards and restricted access.