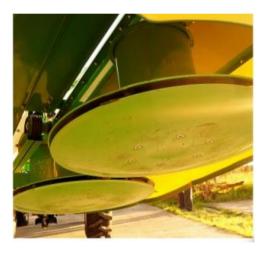

## FEATURES

- Twin drum mower.
- Two blades per drum.
- Folds neatly behind the tractor for easy transportation.
- Protective apron ensuring safe working operation of the machine.
- 540 PTO.