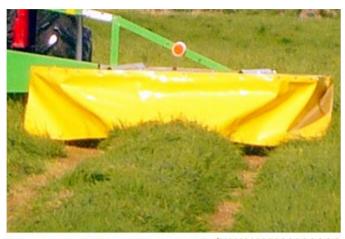

## **SIROMER DRUM MOWER**

Primarily used for cutting grass for hay making. Provides a fast, efficient and clean cut. Access to all parts of the machine is easy, making the replacement of knives, discs and other wearing parts quick and simple.

## FEATURES

- Twin drum mower.
- Two blades per drum.
- Folds neatly behind the tractor for easy transportation.
- Protective apron ensuring safe working operation of the machine.
- 540 PTO.