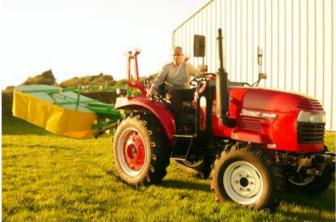

## **SIROMER DRUM MOWER**

Primarily used for cutting grass for hay making. Provides a fast, efficient and clean cut. Access to all parts of the machine is easy, making the replacement of knives, discs and other wearing parts quick and simple.

| MODEL | Working<br>Width | HP<br>Required | <b>Drums</b> |
|-------|------------------|----------------|--------------|
| P12   | 1.35m            | 20 - 35        | 2            |
| P13   | 1.65m            | 35 - 75        | 2            |
| P14   | 1.85m            | 70 - 100       | 2            |

## FEATURES

- Twin drum mower.
- Two blades per drum.
- Folds neatly behind the tractor for easy transportation.
- Protective apron ensuring safe working operation of the machine.
- 540 PTO.