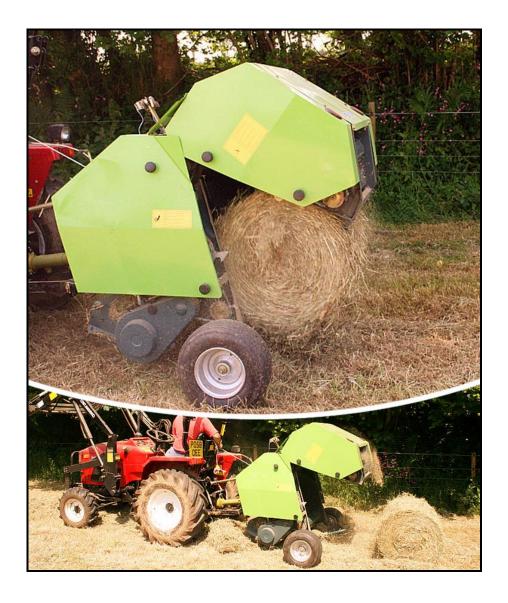

## **SIROMER BALER**

the Siromer round baler is a very high quality, tough yet affordable design. Ideal for the baling of all kinds of material bales, from hay and straw, haylage and silage, right through to vine cuttings. Requiring 24-40hp they are easy to use with full instructions and labeling, especially to assist first time users. The balers have their own hydraulic pump for superior bale handling and ejection, this also means the tractor is not required to have a spool valve. An audible signal indicates bale ready. Bale weights can easily be set to the weight preferred by the user. Even fairly wet bales can be baled with a moisture content of beyond 60%. The Siromer baler makes a 70cm bale, 80cm wide, featuring automatic string tying and fully contained hydraulics so no need for spool valves.