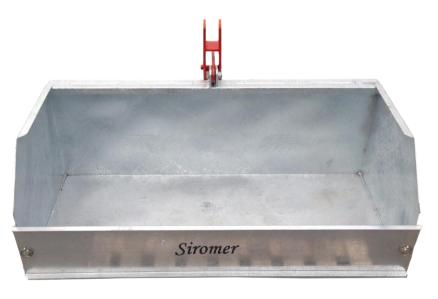

## SIROMER TRANSPORT BOX /TIPPING BOX

T14/T15/T16 Tipping Transport Box (manual) (1.25m/1.5m/1.8m) rear mounted

— Solid construction of reinforced steel plate with heavy duty tipping independent hitch mechanism. Great for carrying anything anywhere.

## **FEATURES:**

Galvanized

With removable rear door for easy loading /unloading

Three point linkage mounted CAT I

Independent hitch mechanism.

1.25 m capacity 0.4m cu

1.5 m capacity 0.5m cu

1.8 m capacity 0.6m cu