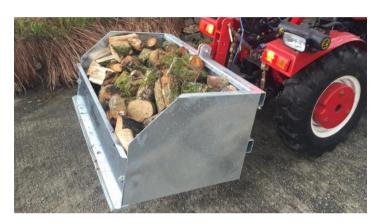

## SIROMER TRANSPORT BOX /TIPPING BOX

T14/T15/T16 Tipping Transport Box (manual) (1.25m/1.5m/1.8m) rear mounted

— Solid construction of reinforced steel plate with heavy duty tipping independent hitch mechanism. Great for carrying anything anywhere.

## **FEATURES:**

Galvanized

With removable rear door for easy loading /unloading

Three point linkage mounted CAT I

Independent hitch mechanism.

1.25 m capacity 0.4m cu

1.5 m capacity 0.5m cu

1.8 m capacity 0.6m cu