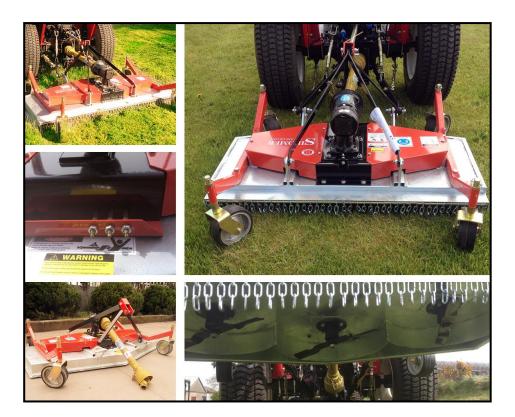

## **SIROMER FINISHING MOWER**

## FEATURES

- Galvanised.
- Quick Couple PTO driveline shaft included.
- 4 caster wheels c/w solid rubber floatation tyres and greasable wheel bearings.
- 3 belt-driven blades.
- Adjustable cutting height.
- With chain guard.
- Primarily used for mowing lawns.
- Unique easy greasing system, no need to remove guards

| Model | Width         | Cutting Height | Weight kg | HP Required |
|-------|---------------|----------------|-----------|-------------|
| M740  | 1200 mm (4ft) | 2 – 10cm       | 195       | 16-30       |
| M750  | 1500 mm (5ft) | 2 – 10cm       | 210       | 20-35       |
| M760  | 1800 mm (6ft) | 2 – 10cm       | 230       | 25-50       |