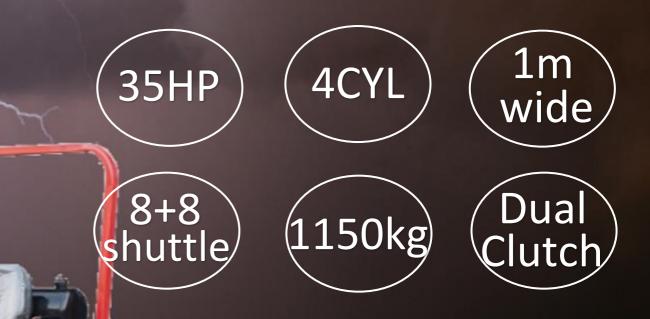

For customers who don't need a larger framed model but need the most amount of power, productivity, versatility and efficiency one compact package can offer.

At just a metre wide this small but mighty tractor is powered by a 35hp engine. The perfect size to nimbly manoeuvre in the tight quarters that many smallholders and groundsmen work with but not compromising on strength and durability. There is a choice of turf or agricultural tyres for this powerful workhorse including wider 13.5-inch agricultural tyres.

At Siromer we are thrilled to introduce this more compact, lightweight but powerful tractor that meets all Siromer's practical requirements; a dual stage clutch is an absolute must for any compact tractor, 8+8 shuttle, power steering and 4wd.

| MODEL             | SIROMER LIGHTNING      |
|-------------------|------------------------|
| HP                | 35HP                   |
| CYLINDERS         | 4 CYL                  |
| CLUTCH            | DUAL STAGE             |
| GEARBOX           | 8 FORWARD 8 REVERSE    |
|                   | SHUTTLE                |
| STEERING          | POWER STEERING         |
| THREE POINT HITCH | CAT I POSITION CONTROL |
| HYDRAULICS        | DUAL DOUBLE ACTING     |
|                   | SPOOLS                 |
| 3pl lift capacity | 650kg                  |
| WEIGHT            | 1150 KG                |
| SIZE (MM)         | 2680*1080*1915         |
| WHEEL BASE (MM)   | 1700 4WD               |
| РТО               | 2 SPEED                |
| TYRES             | AG, TURF, WIDE AG      |